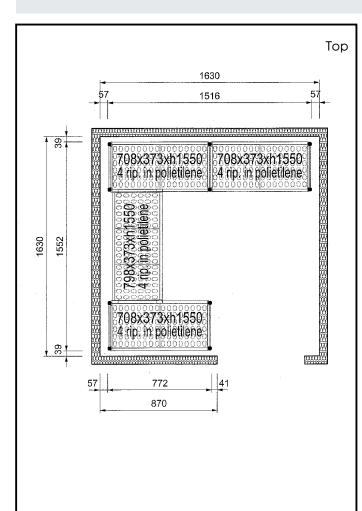

137091 (CRS1616)

Shelving Set, composed of aluminium uprights and 4 polyethylene louvered shelves, for 1630x1630 mm Cold Rooms

## Item No.

4-level shelving set. Designed for corner installation along the sides of the cold room. Louvered sectional polyethylene shelves (depth=373mm). Aluminium (20 micron) side uprights (height=1550mm). Adjustable feet.

## **Key Information:**

External dimensions, Width:

137091 (CRS1616)708 mmExternal dimensions, Depth:373 mmExternal dimensions, Height:1550 mmMax loading weight:2500 kgNet weight:55 kgUprights2