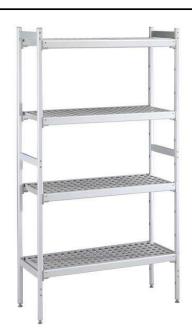

137091 (CRS1616)

Shelving Set, composed of aluminium uprights and 4 polyethylene louvered shelves, for 1630x1630 mm Cold Rooms

## Item No.

4-level shelving set. Designed for corner installation along the sides of the cold room. Louvered sectional polyethylene shelves (depth=373mm). Aluminium (20 micron) side uprights (height=1550mm). Adjustable feet.

#### Construction

- Uprights and shelf frames constructed entirely in anodized aluminium (20 micron).
- 4 tiers.
- Shelves made by section of polyethylene tablets.
- Sectional polyethylene shelves are dishwasher safe.